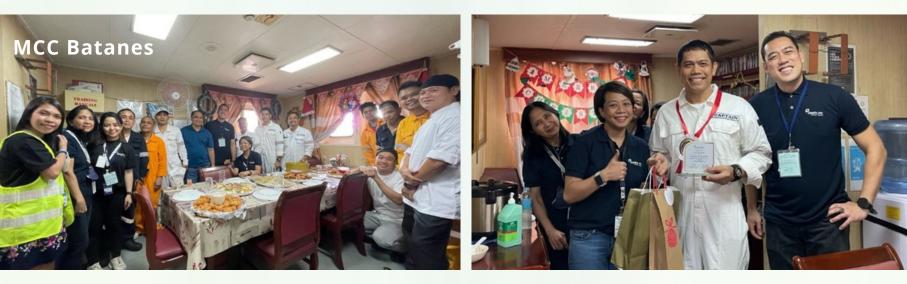

## An advanced Christmas celebration onboard Jebsen PTC's MCC Palawan and Batanes

Jebsen PTC salutes the dedication and sacrifices of its global maritime professionals (GMP) who continue to serve at sea, away from their loved ones at home, to ensure that essential goods and supplies are delivered to their destinations, especially during this very busy holiday season.

To help Jebsen PTC GMPs conquer the Christmas blues at sea, the team of General Charterer, Inc. (GCI), a Jebsen PTC company, paid a visit to MCC Batanes and MCC Palawan to celebrate Christmas with the crew on board. The GCI team also took the opportunity to give recognition to their Loyalty Awardees who were given tokens and plaques of recognition for their invaluable contribution and commitment to the company over the past years. One of the awardees is Bosun Edwin Bato whose 20 years of outstanding service show how the loyalty and commitment of Jebsen PTC's people form the true backbone of the company.